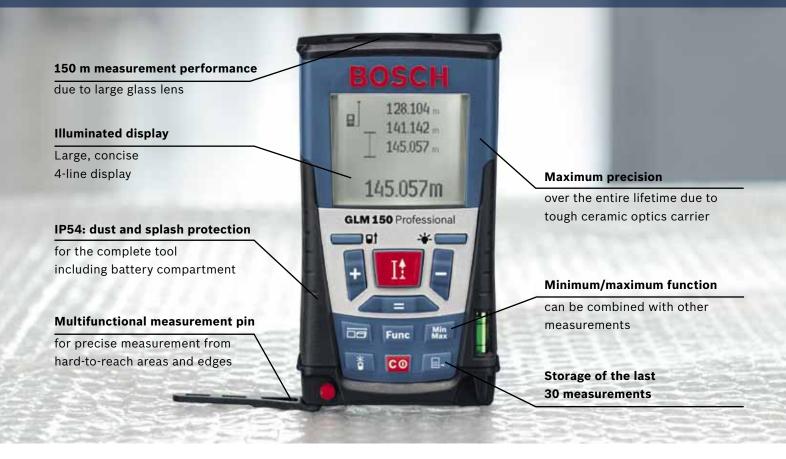

#### **GLM 150 Professional**

## More functionality and convenience for indoor work

### 5 new functions for faster and accurate working:

Double Pythagoras for convenient tripod measurements and height calculations in hard-to-reach areas

Combined Pythagoras for partial height measurement

Trapezium function for measuring roof slopes

Timer function for high-precision measurement with a tripod and from difficult measuring points

Stake-out function for marking repetitive distances

|                                                                           | GLM 150 Professional   |
|---------------------------------------------------------------------------|------------------------|
| Measurement range                                                         | 0.05-150 m             |
| Measurement accuracy                                                      | ± 1.0 mm               |
| Battery lifetime, approx Individual measurements - Continuous measurement | 30.000<br>5 h          |
| Dust and splash protection                                                | IP 54                  |
| Dimensions                                                                | 66 mm x 120 mm x 37 mm |
| Weight                                                                    | 0.24 kg                |
| Part number                                                               | 0 601 072 070          |