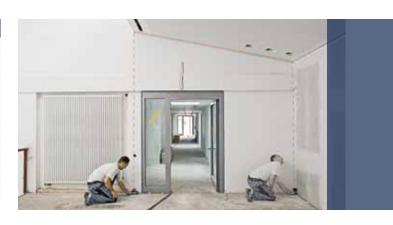

---------------------------------------------------|------------------------|
| Measurement range                                                         | 0.05-150 m             |
| Measurement accuracy                                                      | ± 1.0 mm               |
| Battery lifetime, approx Individual measurements - Continuous measurement | 30.000<br>5 h          |
| Dust and splash protection                                                | IP 54                  |
| Dimensions                                                                | 66 mm x 120 mm x 37 mm |
| Weight                                                                    | 0.24 kg                |
| Part number                                                               | 0 601 072 070          |