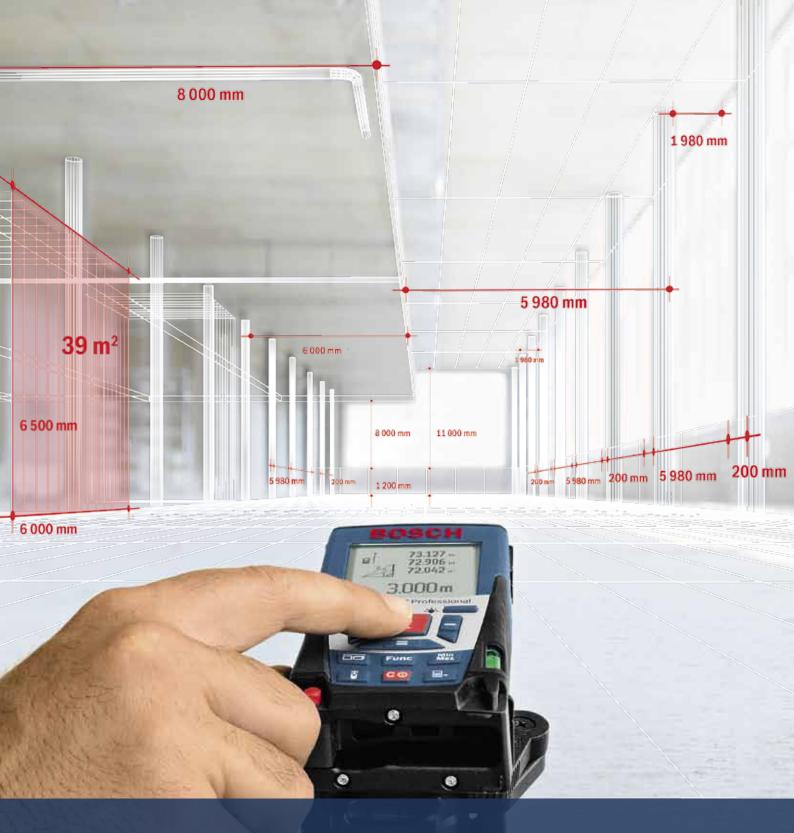

## More functionality and convenience for indoor work

### 5 new functions for faster and accurate working:

Double Pythagoras for convenient tripod measurements and height calculations in hard-to-reach areas

Combined Pythagoras for partial height measurement

Trapezium function for measuring roof slopes

Timer function for high-precision measurement with a tripod and from difficult measuring points

Stake-out function for marking repetitive distances

|                                                                           | GLM 150 Professional   |
|---------------------------------------------------------------------------|------------------------|
| Measurement range                                                         | 0.05-150 m             |
| Measurement accuracy                                                      | ± 1.0 mm               |
| Battery lifetime, approx Individual measurements - Continuous measurement | 30.000<br>5 h          |
| Dust and splash protection                                                | IP 54                  |
| Dimensions                                                                | 66 mm x 120 mm x 37 mm |
| Weight                                                                    | 0.24 kg                |
| Part number                                                               | 0 601 072 070          |