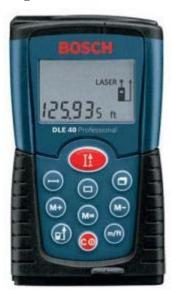

## **Bosch DLE40 Laser Measure / Range Finder DLE 40**

## DLE40

Bosch DLE40 Laser Distance Measure 40m Range Metric & Imperial Measuring DLE 40

Model DLE40 Bosch

The DLE 40 Professional Laser Rangefinder is a professional entry-level tool for the most frequent measuring applications. Easy-to-use robust - precise

Features of the Bosch DLE40 Laser Measure

Functional: all basic measuring functions available

Easy to use: one function per button

Accuracy of  $\pm$  1.5mm: for precise and reliable results

Handy & robust (IP 54): a tool for craftsmen