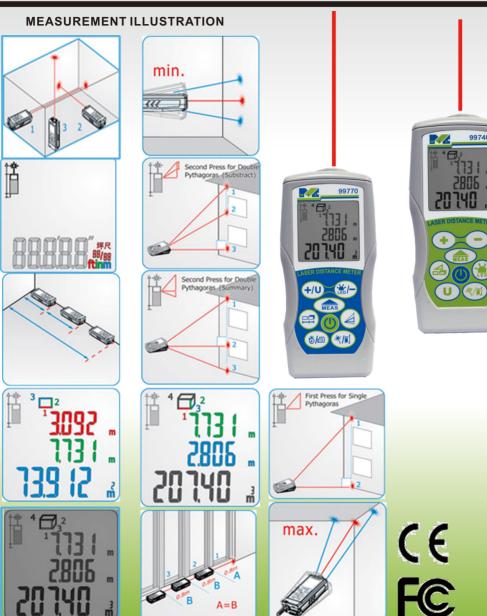

## **FEATURES**

- Betters, Faster, Small, Fashion and new technology
- Without patent infringement, superior quality easy touch pad
- Laser pointer , LED backlight , Tripod receptacle design
- Three indirect (c<sup>2</sup>=a<sup>2</sup>+b<sup>2</sup>) measurements
- Stake out measuring , Latest 20 memories (99770)
- Area and space calculations. Volume measurement
- Continuous measurement, easy to seeking correct points
- Various units: Feet (Foot), Inch, Feet and Inch with fraction or decimal
- Count down measuring function in narrow place, 3~15 seconds, selectable (99770)
- Class II laser type , <1mW wavelength , 650nm
- Beam size: 25mm@30M
- Battery life: 10,0000 measures
- Auto power off function : Laser in 30 seconds, Device 180 seconds
- Complies with EMC test according to EN61000-6-3 and FCC test according to part 15
- Error codes displayed for easy to self-diagnosize