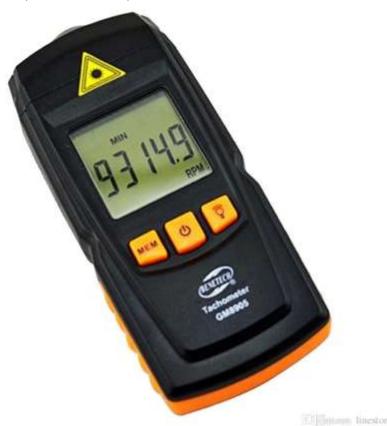

## **Tachomerter GM8905**

Product Name: Digital Tachometer

Model: GM8905

Functional and technical parameters

LCD Monitor: five large-screen LCD display, character height 18mm

Unit: rpm

Range: 2.5-99999rpm

Resolution:

0.1rpm (2.5 ~ 999.9rpm) 1rpm (1000 ~ 99999rpm)

Basic accuracy:  $\pm$  (0.1% n + 5d) rpm, (1000 ~ 99999rpm)

Laser power: CLASS II 2-5mW Sampling rate: 1 times / sec. Test distance: 50-500mm Time base: quartz crystal

Automatic shutdown: no key operation, the instrument will be turned off after

61s

Maximum, minimum, average, last measured value remains:  $\sqrt{\phantom{a}}$ 

Low Battery Tips: √

LCD backlight display: √

Memory function:  $\sqrt{\phantom{a}}$ 

Operating Environment: 0 ~ 50oC, 32 ~ 122oF, 10 ~ 90% RH

Preservation of the environment:  $-10 \sim 80$  oC,  $-14 \sim 176$  oF,  $10 \sim 75$ % RH

Dimensions: 55.7 \* 29.9 \* 127mm